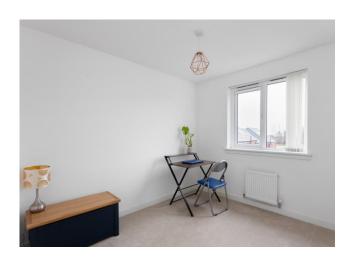

A cloakroom with a window to the front, w.c, and sink is conveniently located on the ground floor. Upstairs, you'll find three carpeted bedrooms and a family bathroom. The master bedroom is a double in size and enjoys space for free-standing bedroom furniture, the master bedroom also benefits from a stylish en suite shower room, while the other two bedrooms are also generously sized and well-presented just ready to move in and start living.