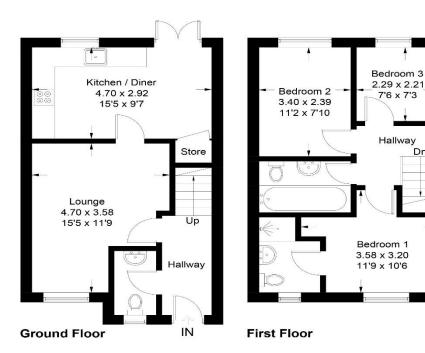

With gas heating, solar panels, and double glazing, this lovely house is energy-efficient and well-equipped for the modern family. Early viewing is advised.

Lounge 15' 5" x 11' 9" (4.70m x 3.58m)

Kitchen/Diner 15' 5" x 9' 7" (4.70m x 2.92m)

Cloakroom 6' 6" x 3' 7" (1.98m x 1.09m)

Bedroom 1 11' 9" x 10' 6" (3.58m x 3.20m)

En Suite 7' 10" x 5' 3" (2.39m x 1.60m)

Bedroom 2 11' 2" x 7' 10" (3.40m x 2.39m)

Bedroom 3 7' 6" x 7' 3" (2.28m x 2.21m)

Family Bathroom 7' 10" x 5' 3" (2.39m x 1.60m)

#### 50 Mcgregor Crescent, Heartlands, Whitburn

Approximate Gross Internal Area = 74.0 sq m / 796 sq ft