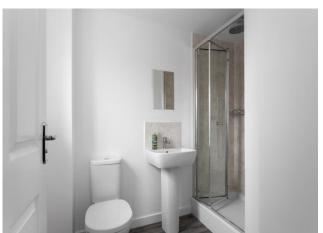

The family bathroom features a white three-piece suite, including a w.c, wash hand basin, and bath with splashback tiling to walls and a complementing vinyl floor. The rear garden is fully enclosed in timber fencing and paved, providing a low-maintenance outdoor space and haven for enjoying the summer months.