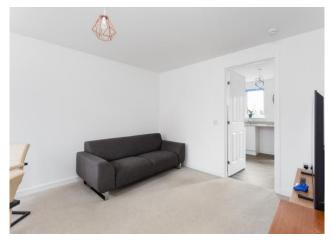

The entrance hallway leads to a spacious lounge and cloakroom and a carpeted staircase leads to the upper landing. With its generous proportions, white walls, and carpeted flooring, the lounge provides an ideal space for relaxing and entertaining, the lounge flows perfectly to the contemporary kitchen/diner.