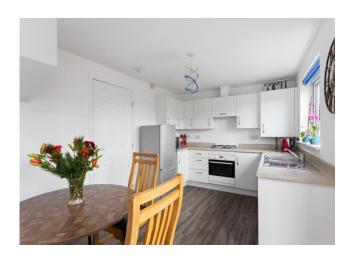

The well-appointed kitchen features white base and wall units, an integrated oven, hob, and hood, and space for a free-standing washing machine and fridge/freezer. French doors open to the garden, offering a delightful al fresco dining area. A handy store cupboard and space for a table and chairs complete this inviting room.