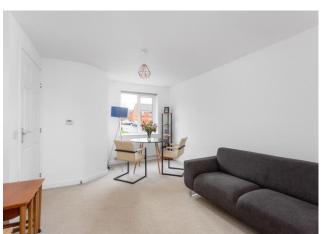

The entrance hallway leads to a spacious lounge and cloakroom and a carpeted staircase leads to the upper landing. With its generous proportions, white walls, and carpeted flooring, the lounge provides an ideal space for relaxing and entertaining, the lounge flows perfectly to the contemporary kitchen/diner.