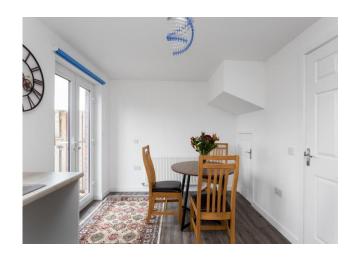

The well-appointed kitchen features white base and wall units, an integrated oven, hob, and hood, and space for a free-standing washing machine and fridge/freezer. French doors open to the garden, offering a delightful al fresco dining area. A handy store cupboard and space for a table and chairs complete this inviting room.