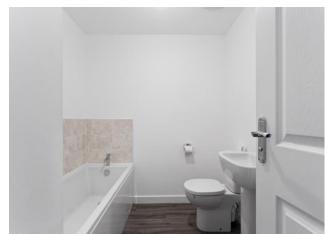

The family bathroom features a white three-piece suite, including a w.c, wash hand basin, and bath with splashback tiling to walls and a complementing vinyl floor. The rear garden is fully enclosed in timber fencing and paved, providing a low-maintenance outdoor space and haven for enjoying the summer months.