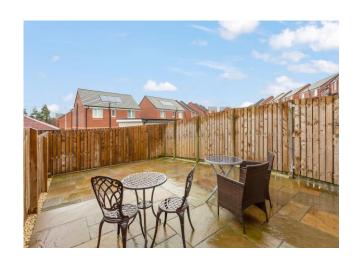

The family bathroom features a white three-piece suite, including a w.c, wash hand basin, and bath with splashback tiling to walls and a complementing vinyl floor. The rear garden is fully enclosed in timber fencing and paved, providing a low-maintenance outdoor space and haven for enjoying the summer months.